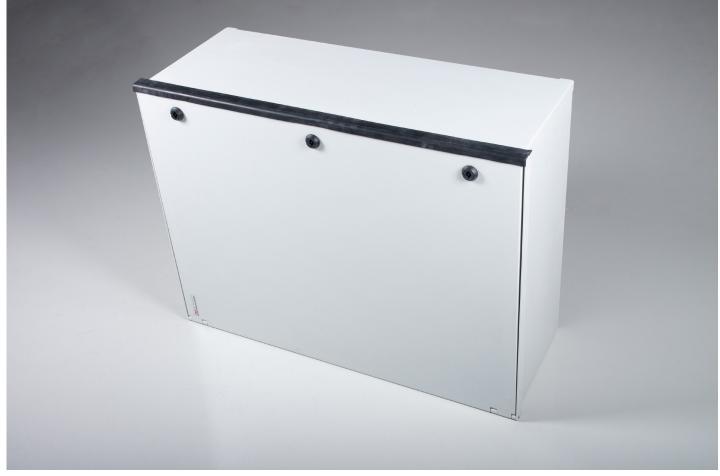

## MONOBLOCK INDUSTRIAL ENCLOSURE IP66 BRES-68

Polyester enclosure 600x 800 x230

• The door may be opened to 180°. It may be installed with a left or right sided opening orientation thanks to its reversible design. It features a double bar lock insert or, optionally, a triple-point, vandalism-resistant locking mechanism. Its lightweight properties allow an effortless installation.

Code BRES-68 **Description** Empty standard enclosure colour light grey RAL 7035 
 Height x Width x Depth
 Weight

 600 x 800 x 230 mm
 11,96 kg

MONOBLOCK INDUSTRIAL ENCLOSURE IP66 BRES-68

Polyester enclosure 600 x 800 x 230 mm