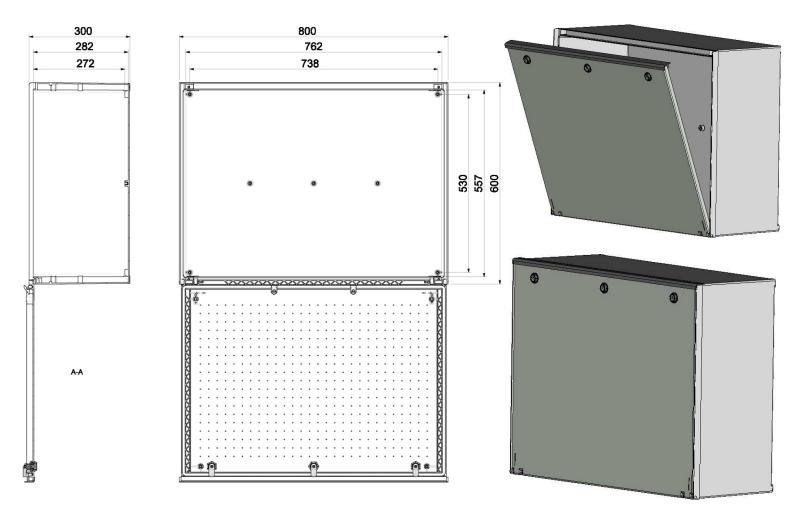

## MONOBLOCK INDUSTRIAL ENCLOSURE IP66 BRES-68

Polyester enclosure 600x 800 x230

Code BRES-68 **Description** Empty standard enclosure colour light grey RAL 7035 
 Height x Width x Depth
 Weight

 600 x 800 x 230 mm
 11,96 kg

MONOBLOCK INDUSTRIAL ENCLOSURE IP66 BRES-68

Polyester enclosure 600 x 800 x 230 mm