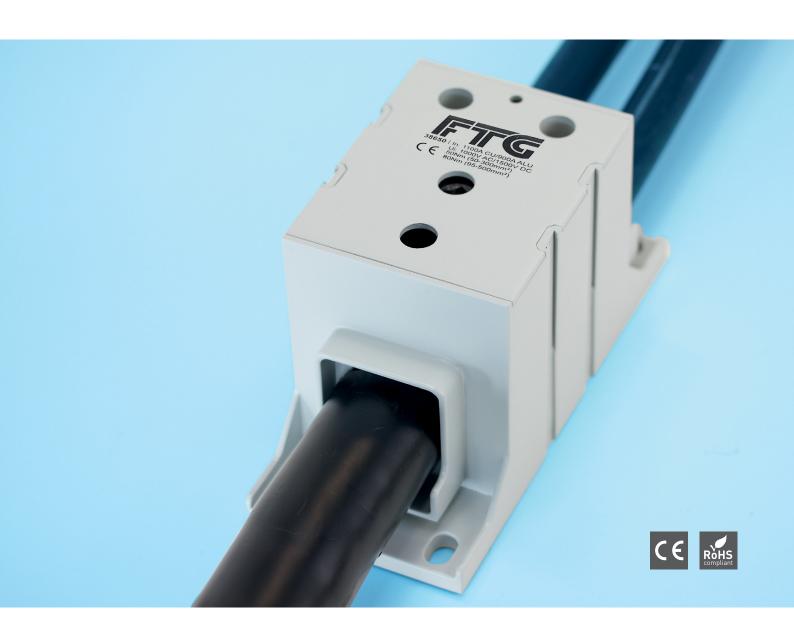

## **Power Distribution Block**

- for copper and aluminium wiring
- capacity up to 1100 A Cu, 900 A Al
- Connection cross-section 95 500 mm² on the incoming circuit side
- Connection cross-section 50 300 mm<sup>2</sup> on the outgoing circuit side
- safe fixing of the incoming cable with 2 screws
- 1 additional outgoing circuit for conductors up to 6 mm<sup>2</sup> flexible with end sleeve or 10 mm<sup>2</sup> rigid (single wire) for test purposes
- use e.g. in photovoltaic systems, wind energy systems, power stations, main current distributors, energy generation systems up to 1,000 V AC/1,500 V DC
- an additional cabinet may not be needed
- stable fastening on base plate with 4 screws
- can optionally be added to in rows using connecting pins

| Article no. | colour | Number of terminal connection                                     | Pole | cross-section                                    |
|-------------|--------|-------------------------------------------------------------------|------|--------------------------------------------------|
| 38650       | grey   | 1 (incoming)<br>2 (outgoing)                                      | 1    | 95 – 500mm² (incoming)<br>50 – 300mm² (outgoing) |
| 38650N      | blue   |                                                                   |      |                                                  |
| 38650PE     | green  |                                                                   |      |                                                  |
| 38650R      | red    |                                                                   |      |                                                  |
| 3805721     | grey   | Connecting pins for the compact distributor for addition purposes |      |                                                  |